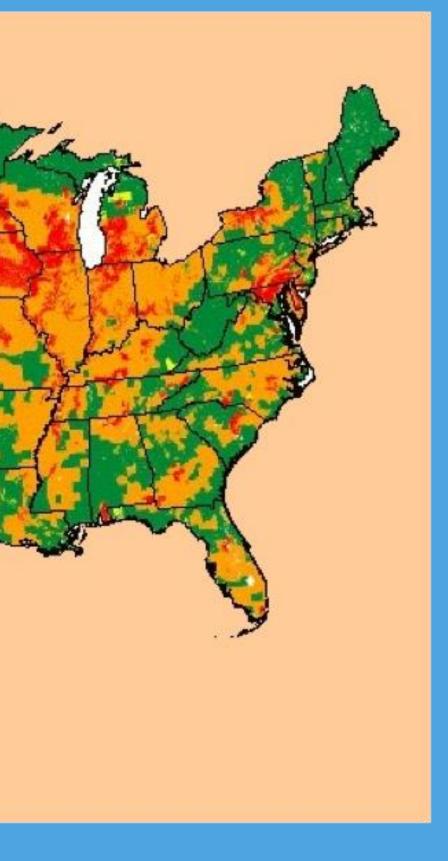

## **Risk of Groundwater Contamination By**

litrate Aquifer Nitrogen Vulnerability Input High High High Low High Low Low Low

ground-water contamination

5

risk

ncreasing